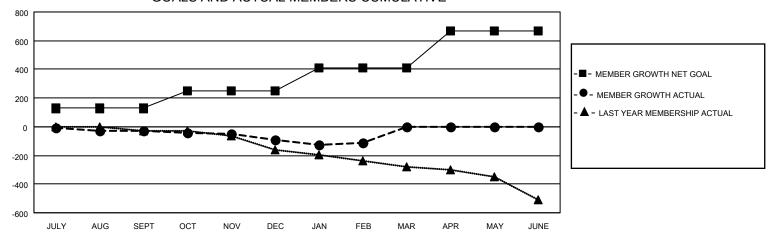

## Multiple District 202

| Clubs                 |               |           |               | Members               |                           |                         |                                                    |
|-----------------------|---------------|-----------|---------------|-----------------------|---------------------------|-------------------------|----------------------------------------------------|
| RESULTS FOR 2022-2023 |               |           |               | RESULTS FOR 2022-2023 |                           |                         |                                                    |
| QUARTER               | NEW CLUB GOAL | NEW CLUBS | DROPPED CLUBS | QUARTER               | MEMBER GROWTH NET<br>GOAL | MEMBER GROWTH<br>ACTUAL | DROPPED<br>MEMBERS ACTUAL<br>(including transfers) |
| JULY/AUG/SEPT         | 0             | 0         | 3             | JULY/AUG/SE           | PT 128                    | 160                     | 161                                                |
| OCT/NOV/DEC           | 1             | 0         | 2             | OCT/NOV/DE            | C 123                     | 166                     | 216                                                |
| JAN/FEB/MAR           | 0             | 0         | 0             | JAN/FEB/MAF           | <sub>R</sub> 157          | 84                      | 95                                                 |
| APR/MAY/JUNE          | 5             | 0         | 0             | APR/MAY/JUI           | NE 257                    | 0                       | 0                                                  |

## GOALS AND ACTUAL MEMBERS CUMULATIVE

| DROPPED CLUBS: 5 |     | 158 CLUBS OF 310 ADDED 1 OR<br>MORE NEW MEMBERS | GENDER DISTRIBUTION               |                |  |
|------------------|-----|-------------------------------------------------|-----------------------------------|----------------|--|
|                  |     | MORE NEW MEMBERS                                | MALE                              | 5,392 (67.38%) |  |
|                  |     |                                                 | FEMALE                            | 2,609 (32.60%) |  |
| DROPPED MEMBERS  |     |                                                 | NON BINARY                        | 1 (0.01%)      |  |
| DECEASED         | 87  |                                                 | PREFER NOT TO ANSWER              | 0 (0.00%)      |  |
| CLUB CANCELLED   | 19  |                                                 | TOTAL FAMILY LINUT MEMBERS        | 775            |  |
| OTHER 368        |     | CLICK HERE FOR CUMULATIVE                       | TOTAL FAMILY UNIT MEMBERS         | 775            |  |
| TOTAL            | 474 | MEMBERSHIP DATA                                 | FAMILY MEMBERS PAYING HAL<br>DUES | F 390          |  |