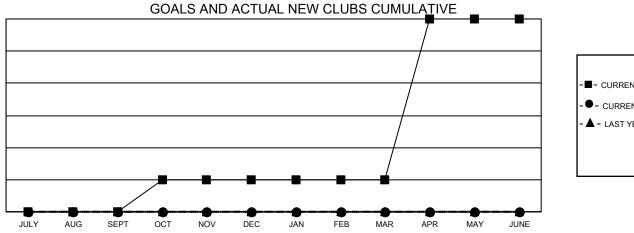

## Multiple District 202

| Clubs                 |               |           |               | Members               |                           |                         |                                                    |
|-----------------------|---------------|-----------|---------------|-----------------------|---------------------------|-------------------------|----------------------------------------------------|
| RESULTS FOR 2022-2023 |               |           |               | RESULTS FOR 2022-2023 |                           |                         |                                                    |
| QUARTER               | NEW CLUB GOAL | NEW CLUBS | DROPPED CLUBS | QUARTER               | MEMBER GROWTH NET<br>GOAL | MEMBER GROWTH<br>ACTUAL | DROPPED<br>MEMBERS ACTUAL<br>(including transfers) |
| JULY/AUG/SEPT         | 0             | 0         | 3             | JULY/AUG/SE           | PT 128                    | 160                     | 161                                                |
| OCT/NOV/DEC           | 1             | 0         | 2             | OCT/NOV/DE            | C 123                     | 166                     | 216                                                |
| JAN/FEB/MAR           | 0             | 0         | 0             | JAN/FEB/MAF           | <sub>R</sub> 157          | 84                      | 95                                                 |
| APR/MAY/JUNE          | 5             | 0         | 0             | APR/MAY/JUI           | NE 257                    | 0                       | 0                                                  |

■ - CURRENT YEAR GOALS FOR NEW CLUBS

- ■ - CURRENT YEAR ACTUAL NEW CLUBS

- ▲ - LAST YEAR ACTUAL NEW CLUBS